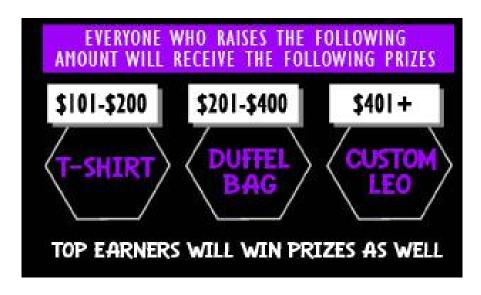

Additionally, gymnasts who collect donations will receive a prize based on sponsorship totals. Prizes are given by level attained.